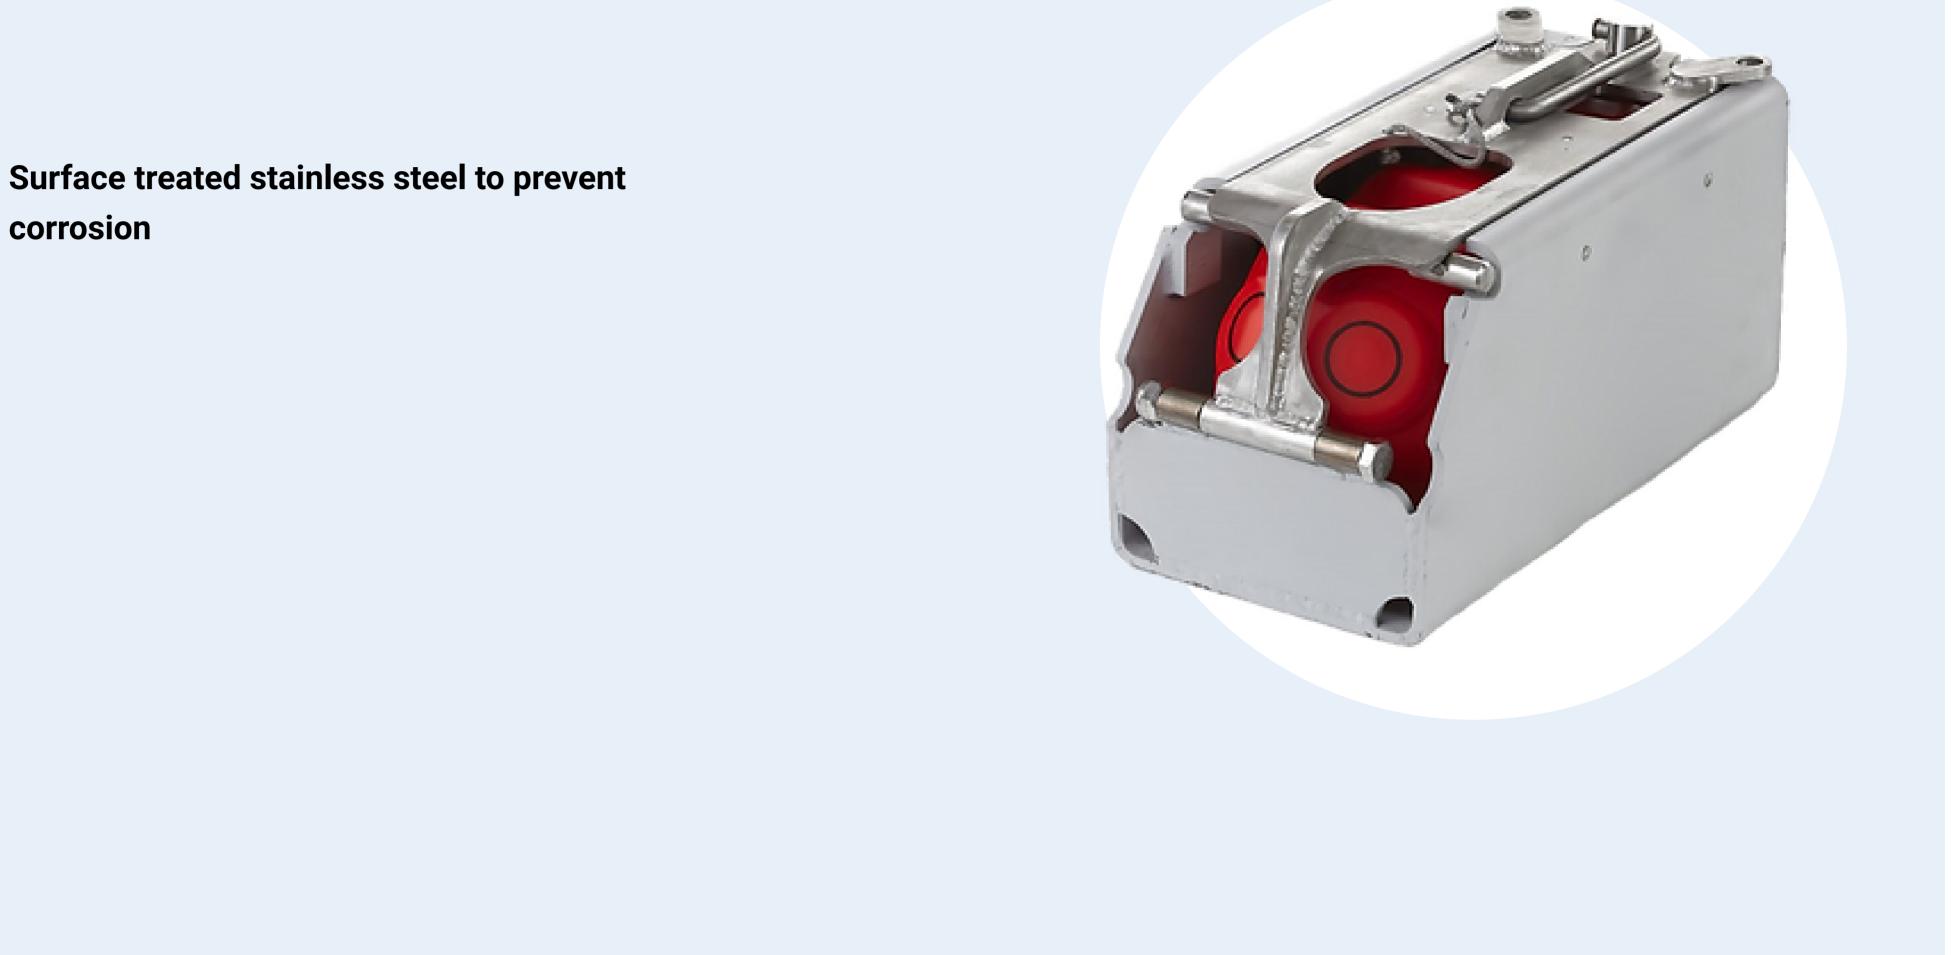

# Mounting kit for SS4 DS

Surface treated stainless steel to prevent

### **Anti Corrosion**

The holders are solidly constructed of stainless steel, which is surface-treated to prevent corrosion.