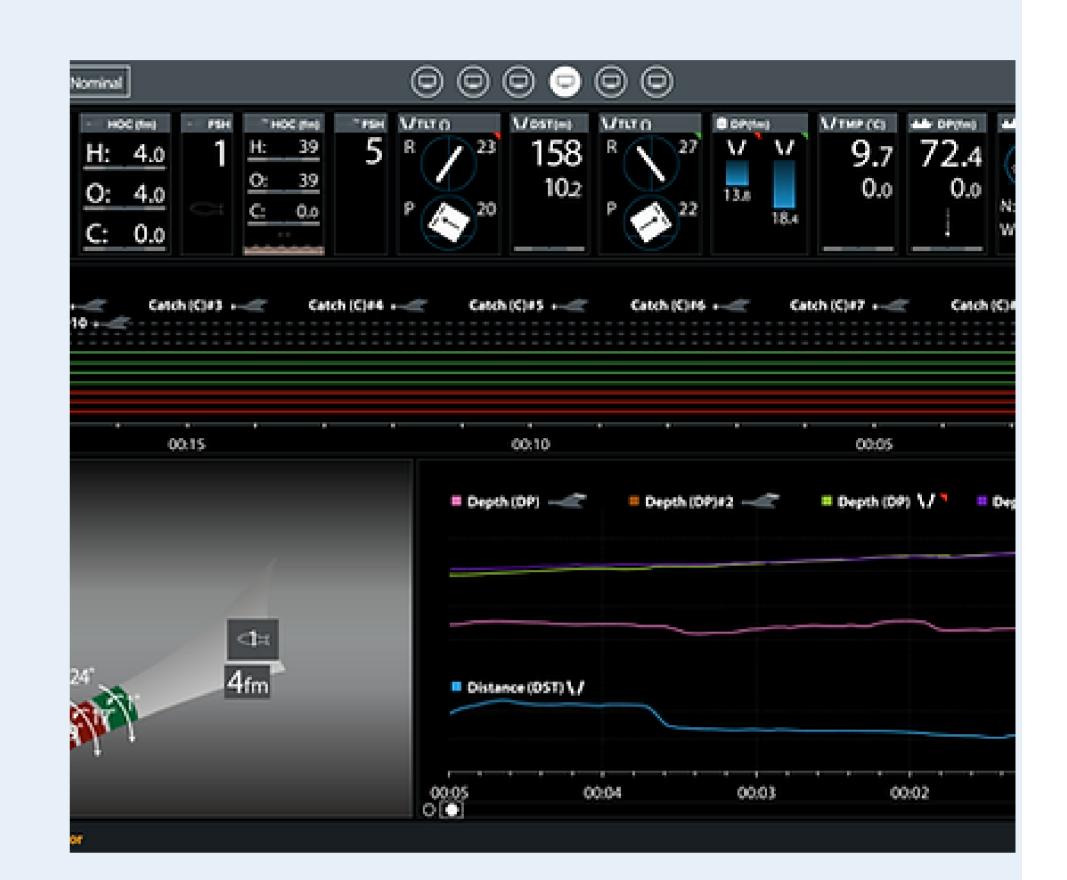

### **Quick Configuration**

The new spider graph feature is one that skippers are likely to quickly become dependent on.

Even the most seasoned skipper can be overwhelmed with keeping track of multiple sets of sensor data at the same time as he is monitoring all the other practical aspects of the haul.

The new spider graph simplifies the overview of crucial data, displaying it all in a way that quickly shows the parameters with deviations outside the set tolerances. It is essentially a customizable cruise control feature.

#### **Customization**

Through nearly 40 years of contact with countless skippers and fisheries research institutes all around the world, we learned that one size rarely fits all.

The sensor data one may want to prioritize varies from personal preference, and can greatly depend on the trawling style, as well as environmental challenges unique to their fishing area.

For this reason, one of the main goals with ScanBas 365 was to give the skipper the flexibility to easily modify his own interface.

The user is given complete control, and can put any sensor data on up to 6 different monitors, scaled to any size. This gives the option of having screens with lots of details in one window, or even having just one parameter featured.

The configurational possibilities are endless and can be modified at any time and saved to a specific profile. With the drag and drop builder, it couldn't be simpler and more intuitive to modify your setup